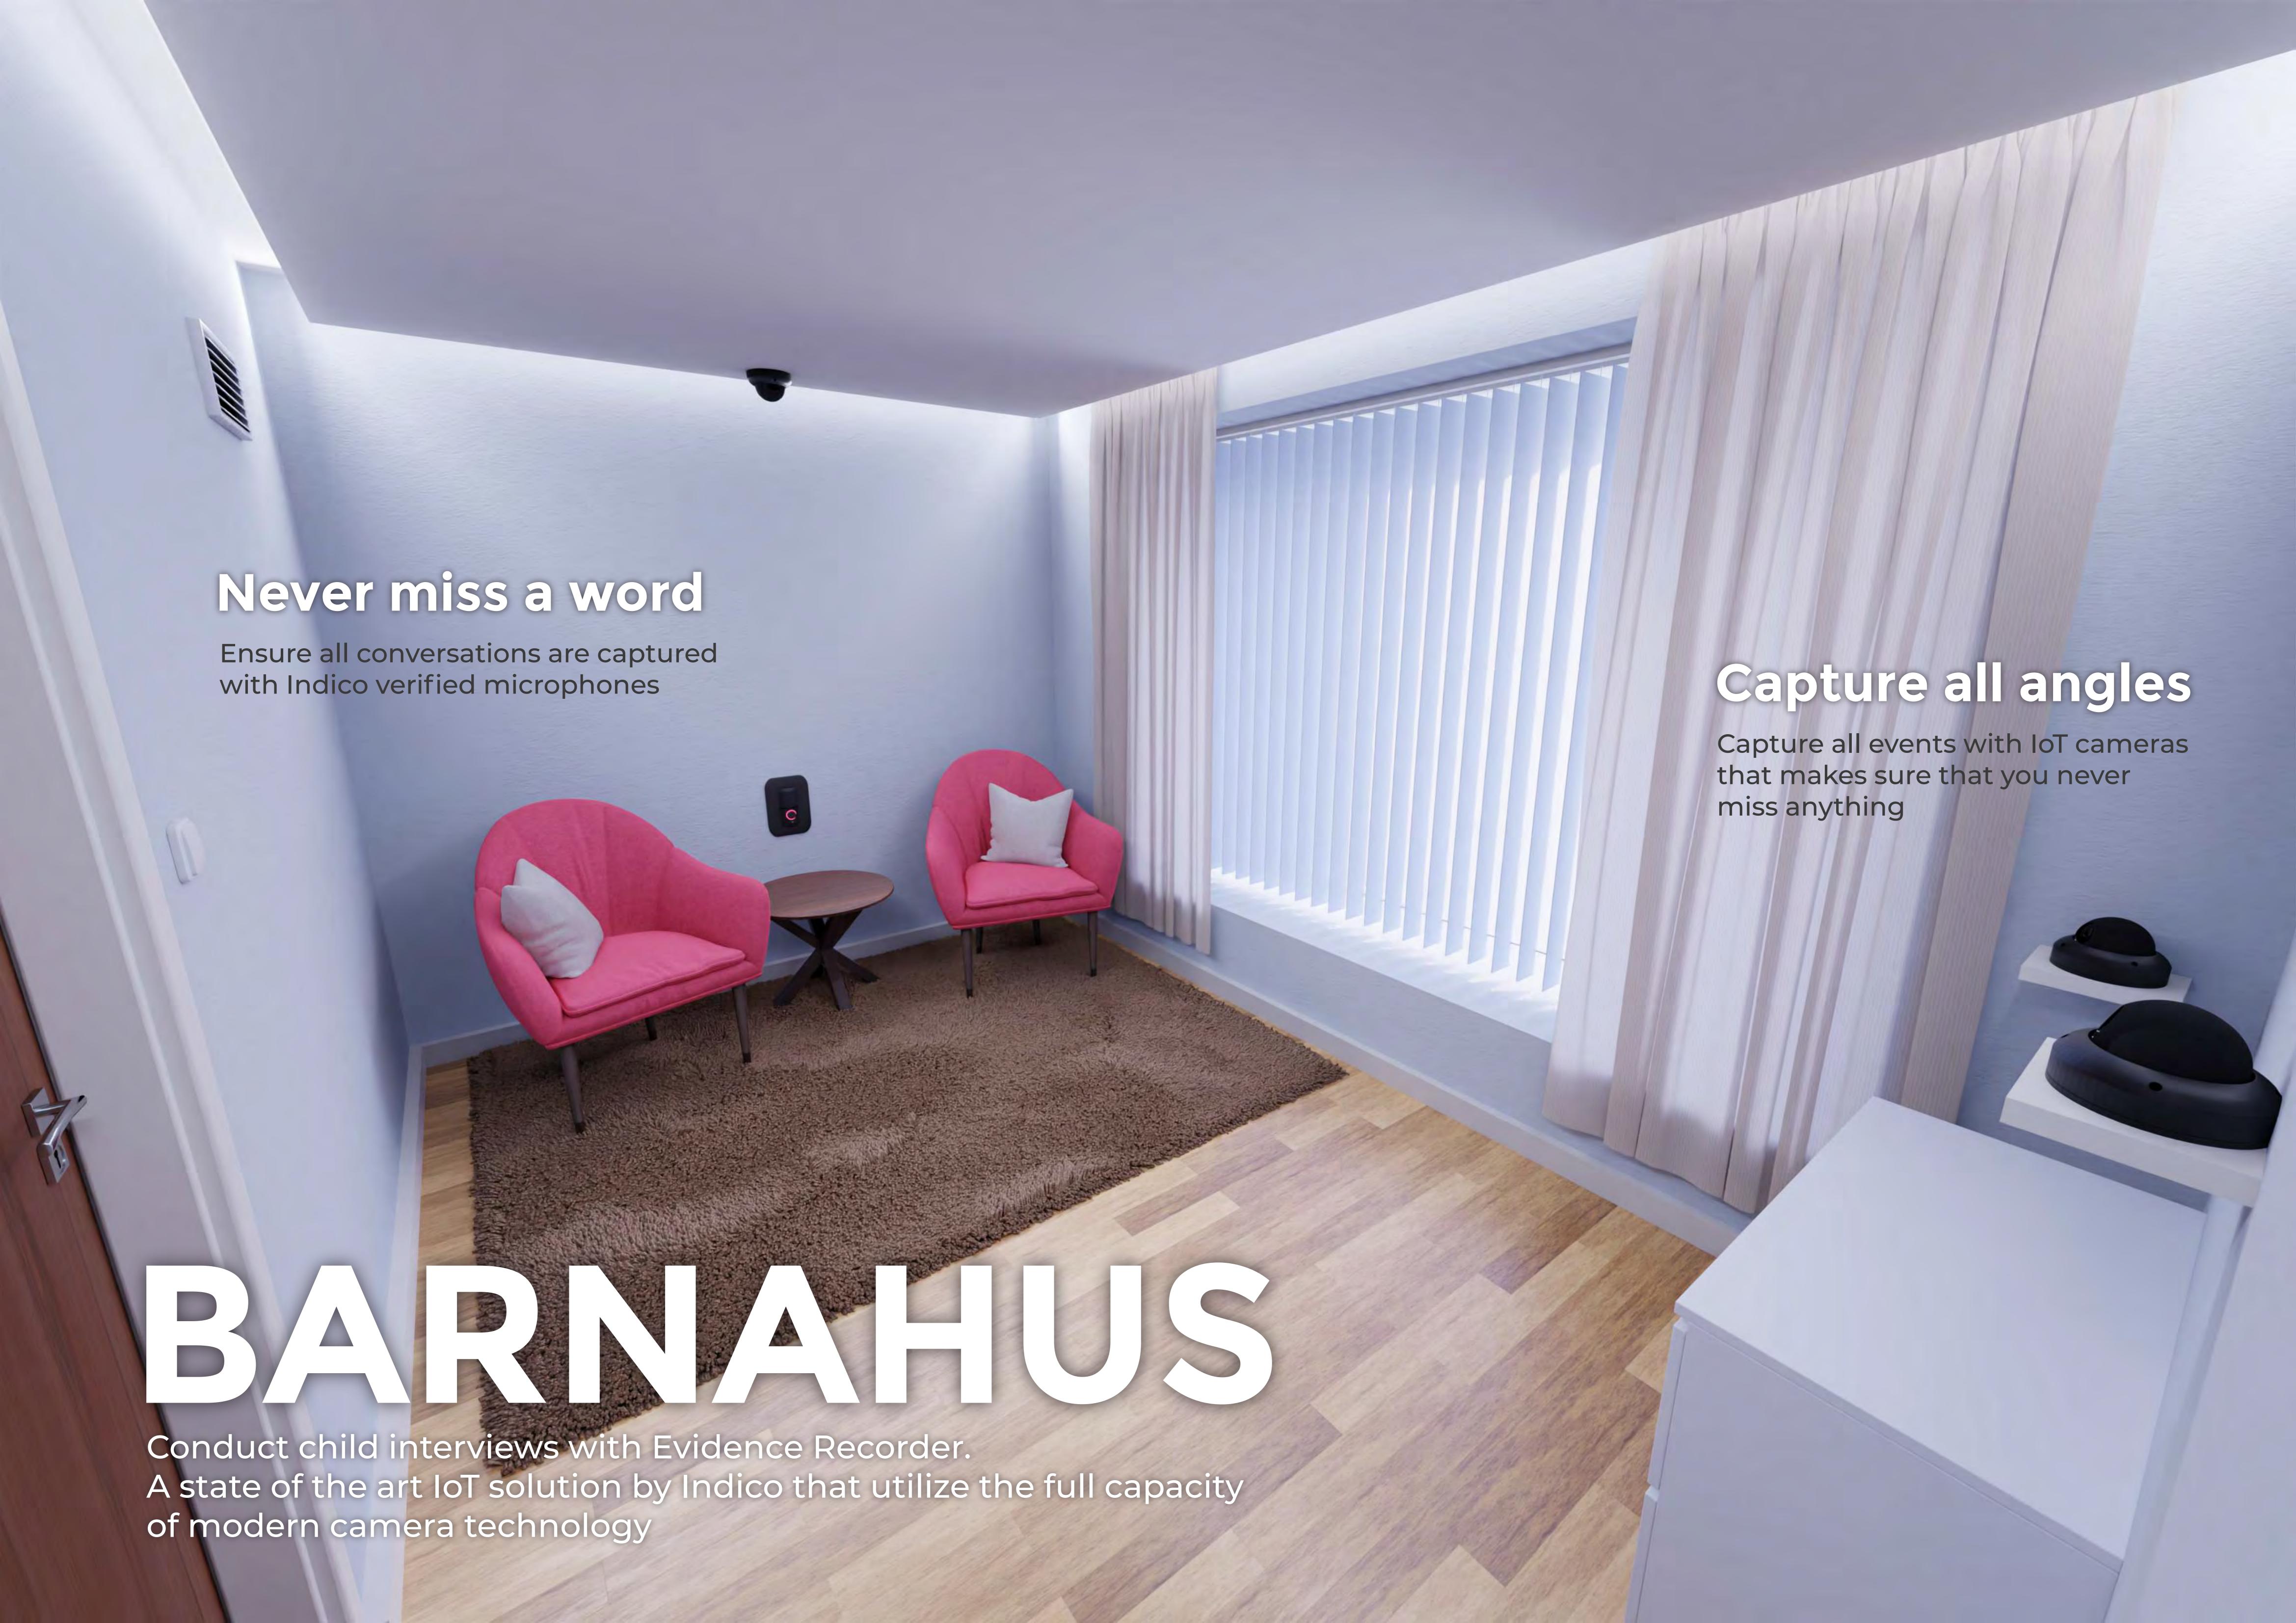

## Interview recordinging the Barnahus

Record on the edge of your network with Evidence Recorder.

An IoT powered application for the new era of evidence capture!

Create a cost effective and resilient interview recording rooms with Evidence Recorder – that being forensic interviews in the Barnahus or clinical interviews in child psychiatric treatment centres.

#### Cameras (1,2,3)

High-resolution camera with pan-tilt-zoom-functionality to capture child.

Mounted on each side of the room and in the ceiling

### Microphones (4,5)

Strategically located microphones (either in roof or on wall) in high-resolution sensitive to the lower levels for the best soundscape.

#### Tablet (6)

Control and create the interviews from a user-friendly tablet wall-mounted inside or outside the interview room.

### Video wall (7)

Large monitor in nearby distance to the interview room for live monitoring of interview.