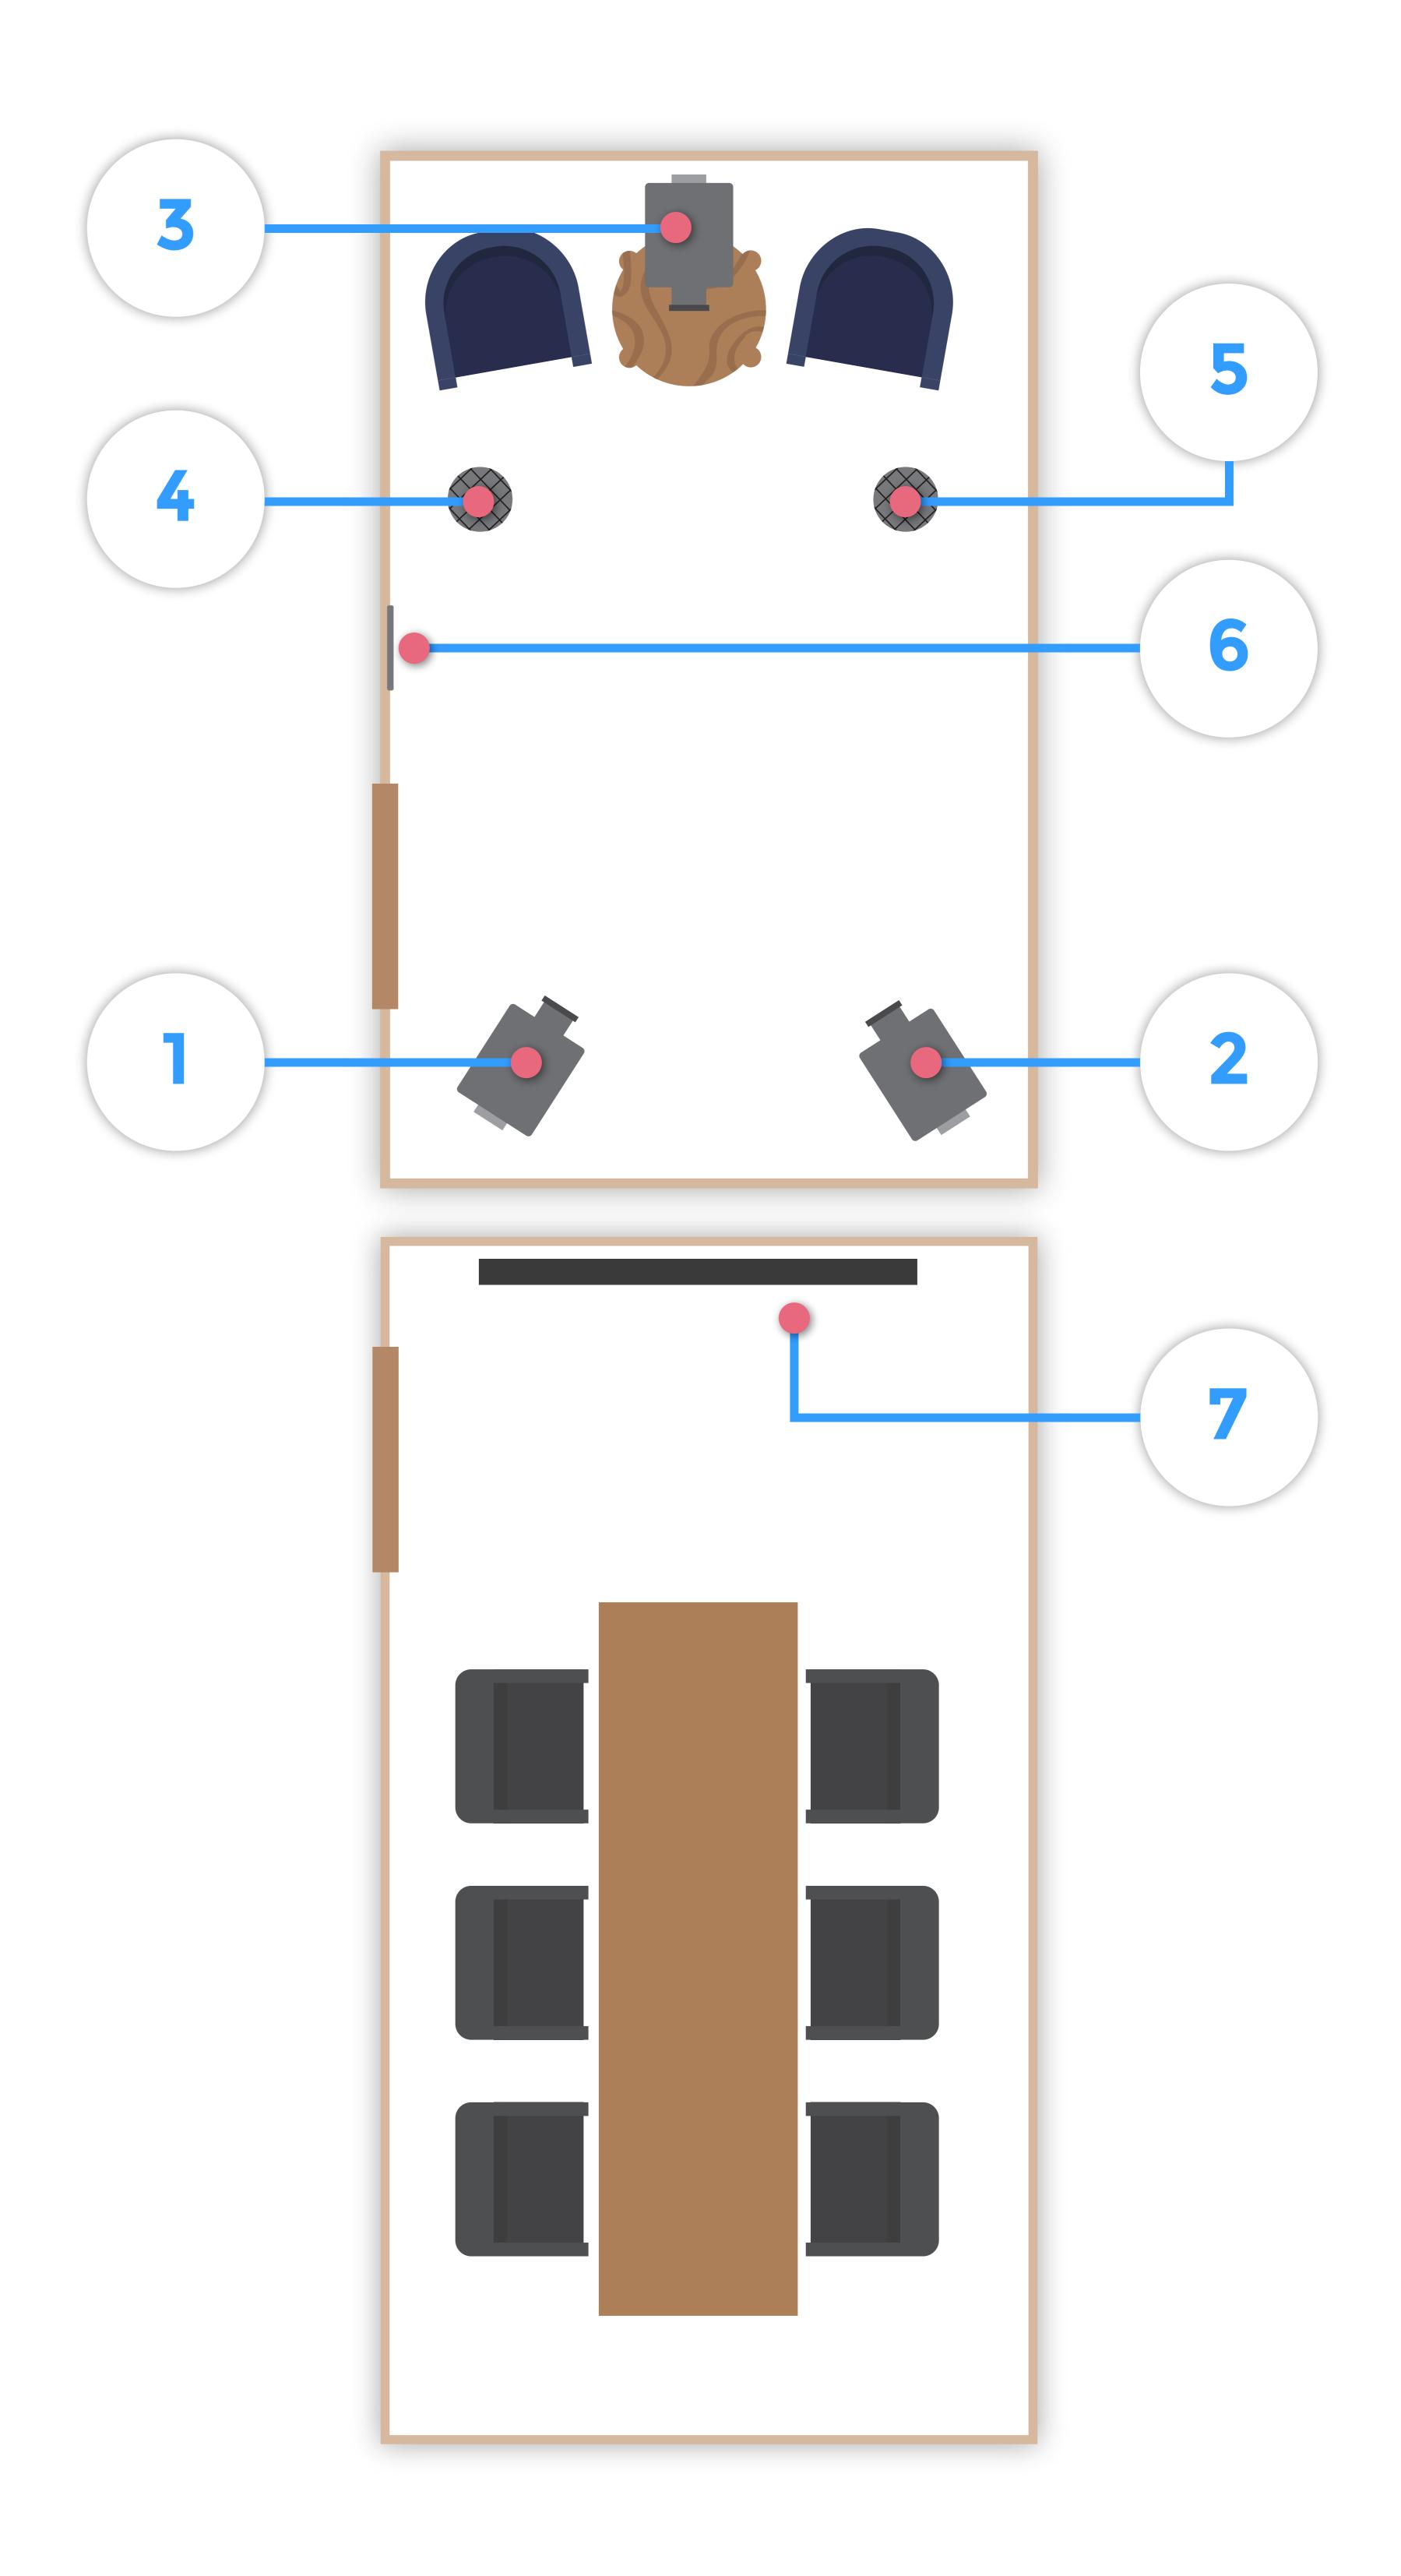

#### Cameras (1,2,3)

High-resolution camera with pan-tilt-zoom-functionality to capture child.

Mounted on each side of the room and in the ceiling

### Microphones (4,5)

Strategically located microphones (either in roof or on wall) in high-resolution sensitive to the lower levels for the best soundscape.

#### Tablet (6)

Control and create the interviews from a user-friendly tablet wall-mounted inside or outside the interview room.

### Video wall (7)

Large monitor in nearby distance to the interview room for live monitoring of interview.