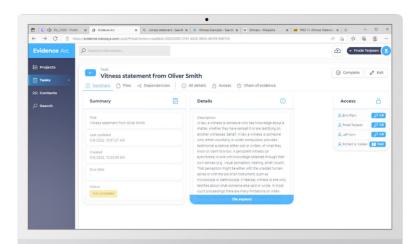

## EVIDENCE Ark Scalable content management server.

Legal investigation Medical examination

### ABOUT

The Evidence Ark is a digital evidence storage solution for accurate functionality to receive, monitor and retain the evidence throughout its lifetime.

Valuing efficiency, Evidence Ark is designed to offer you the shortest route from A to Z in digital asset management.

The client applications are attachable to the server and facilitates the recording of evidence on smart phones, interview rooms, laptop, and bodyworn devices.