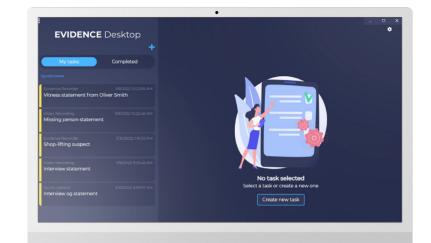

### EVIDENCE Desktop Simply record.

### ABOUT

Evidence Desktop is a lightweight interview recording application for most desktop devices.

Being part of the Evidence Suit it seamlessly integrates with the task management workflow and the other capabilities of the suit.

### FEATURES

- External multimedia support
- Multilingual support
- Foot pedal support
- Rapidly deployable
- Extremly user friendly
- Digital fingerprint
- On-device and in-transfer encryption
- Available for