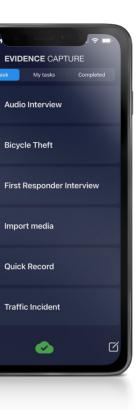

### EVIDENCE Capture Designed to fit.

10:44

First responder Interview recording

### ABOUT

Evidence Capture is a hand held solution for capturing digital evidence! Utilise the Evidence Capture application to capture events, do crime scene management or interview recording.

Evidence Capture enables secure transactions of digital evidence between mobile devices and in-house services fully automated and audited!

### FEATURES

- Photos, audio and video capture
- Media import (Whatsapp etc.)
- Note taking
- MDM support
- Task management
- Digital fingerprint
- Offline capturing abilities
- Biometric access
- On-device and in-transfer encryption
- Dynamic theming
- Available for: