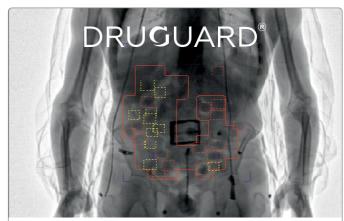

# **AUTOMATED NARCOTICS DETECTION SOFTWARE** DRUGUARD

DRUGUARD analyses the body scanner X-ray images and highlights suspected objects in the central area which is mostly commonly used to conceal drugs by a trafficker or "drug mule". This enhances the detection capability for the operator and increases the throughput of the screening process. Currently deployed at airports and border crossings, it has already proven to be a valuable tool to assist customs and law enforcement personnel in drug interdiction efforts.

### **FEATURES:**

- Effective detection of concealed narcotics
- · Reduced image analysis time
- Remote retrofit upgrade
- · Storage of all images with highlighted zones
- · Low false alarm rate
- Track and boost operator effectiveness