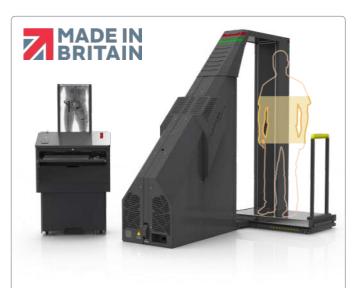

# CLEARPASS C.I.

Partial body scanner

CLEARPASS C.I. is the world's most advanced, mobile, single module body scanner, specially designed for the detection of contraband "on" or "in" the human body, by allowing selective area focused screening, which reduces screening and overexposure to other parts of the body.