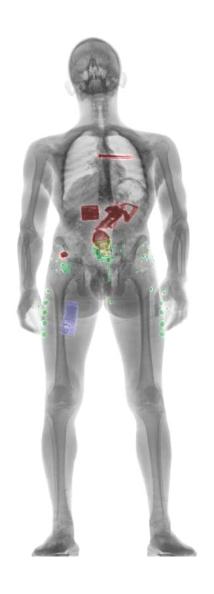

# **AUTOMATED NARCOTICS DETECTION SOFTWARE** DRUGUARD

DRUGUARD analyses the body scanner X-ray images and highlights suspected objects in the central area which is mostly commonly used to conceal drugs by a trafficker or "drug mule". This enhances the detection capability for the operator and increases the throughput of the screening process. Currently deployed at airports and border crossings, it has already proven to be a valuable tool to assist customs and law enforcement personnel in drug interdiction efforts.

### **FEATURES:**

- Effective detection of concealed narcotics
- · Reduced image analysis time
- Remote retrofit upgrade
- · Storage of all images with highlighted zones
- · Low false alarm rate
- Track and boost operator effectiveness

# **DETECTION ABILITIES BY** HIGHLIGHTING THREATS WITH **COLOUR CODED BOXES**

A-EYE®

The unique AI algorithms developed by LINEV Group provide automatic detection and indication of the prohibited items and threats on or inside the human body and enhance the operator's detection abilities by highlighting threats with colour coded boxes.