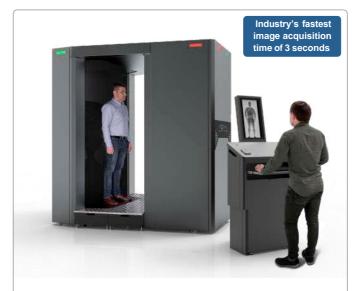

## **CLEARPASS**

Revolutionary high throughput body scanner

- · Class leading Image quality
- A-EYE & DruGuard detection software
- · Minimum safe operating area
- · Wheelchair friendly and ADA compliant

Industry's fastest image acquisition time of 3 seconds