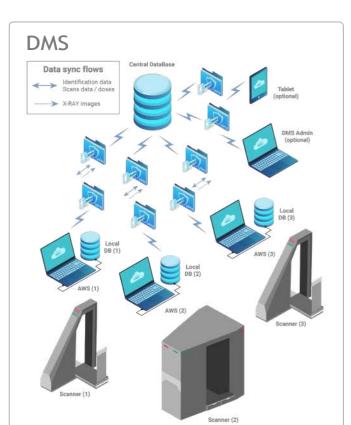

## DATA MANAGMENT SYSTEM

CONPASS DMS is a set of applications used to run X-ray people screening systems. The system allows operators to inspect people and view their accounts, perform data security screening, and view the obtained X-ray images.

### REMOTE OPERATION

CONPASS DMS can unite X-ray scanners from seperate locations into one network keeping track of the total X-ray exposure dose for each inspected person, even when the person a undergoes a security screening process in different locations.

#### **DATA SYNC**

CONPASS DMS synchronises the information: inspected people's profiles, scan records, and X-ray images between all connected devices.

#### **SECURITY**

CONPASS DMS can be installed on the main server, an automated workstation (AWS) or a mobile device like a tablet.

The DMS manages the data and ensures data safety. All CONPASS data, stored on Operator's AWS, Server or transferred via network is subject to protection.