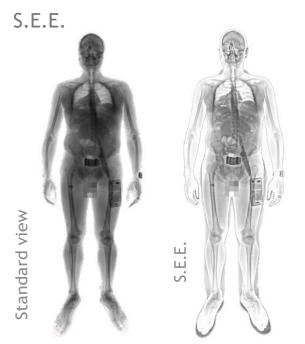

## SUPER EDGE ENHANCEMENT

This cutting-edge image enhancement tool uses sophisticated algorithms to provide optimized clarity and contrast of threats and contraband on or within the human body. S.E.E. processes each image to provide the operator with a highly effective super resolution image which is tailored according to individual scanned.