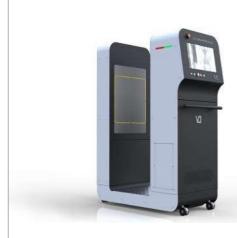

## **CLEARPASS COMPACT**

Small footprint body scanner

The perfect fit for smaller rooms, this solution fit for smaller rooms this solution has all benefits from the original system including image quality and AI software.