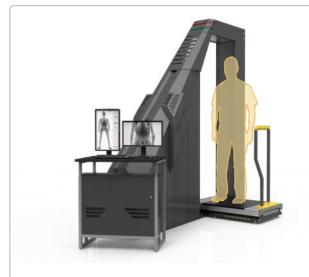

## **CLEARPASS**

Revolutionary high throughput body scanner

- · Class leading Image quality
- A-EYE & DruGuard detection software
- · Minimum safe operating area
- · Wheelchair friendly and ADA compliant

Industry's fastest image acquisition time of 3 seconds