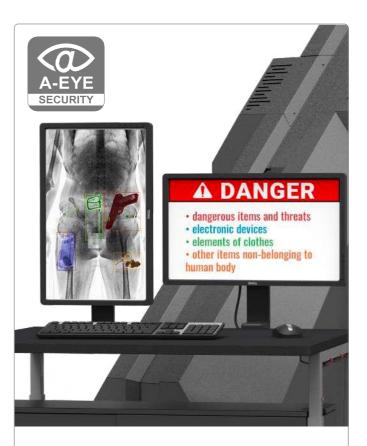

# **DETECTION ABILITIES BY** HIGHLIGHTING THREATS WITH **COLOUR CODED BOXES**

A-EYE®

The unique AI algorithms developed by LINEV Group provide automatic detection and indication of the prohibited items and threats on or inside the human body and enhance the operator's detection abilities by highlighting threats with colour coded boxes.