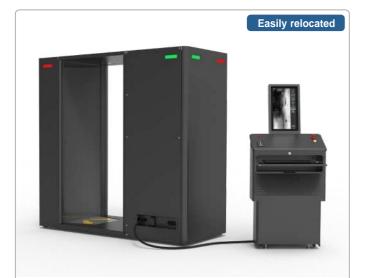

## **CONPASS SMART DV**

Dual View body scanner

- $\cdot$  Best image quality on the market
- · Easy relocatable modular design
- · Single or Dual View solutions for the best threat detection
- · All unique software features inside