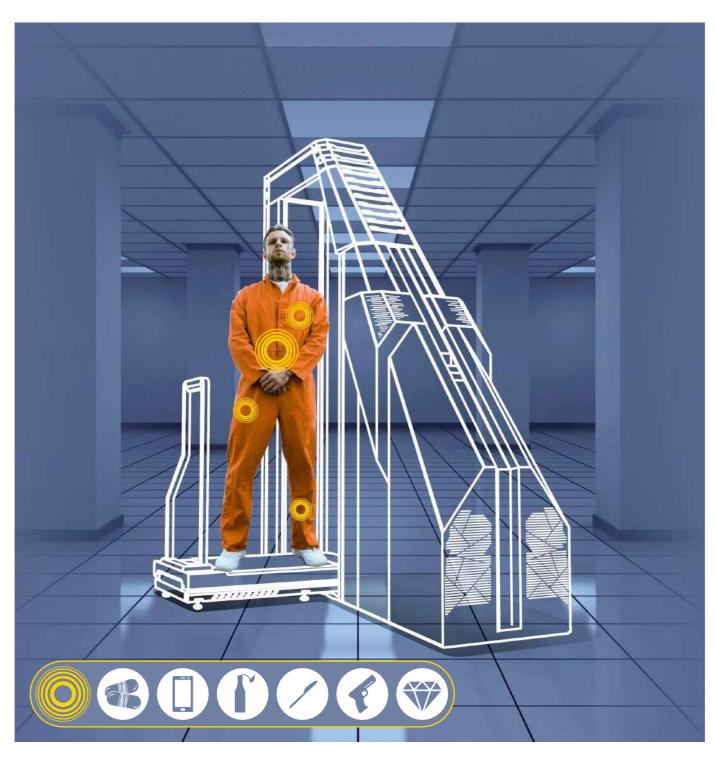

# **PEOPLE SCREENING**

JAILS AND PRISONS

SECURITY CHECKPOINTS

BORDER CROSSINGS

MILITARY FACILITIES

CRITICAL INFRASTRUCTURE

AIRPORTS

MINES

VIP RESIDENCES

PUBLIC EVENTS AND VENUES

Considering that walk-through metal detectors cannot cope with all the latest security threats, the innovative personal security systems invented by LINEV Group are the best and the most effective solution for safety protection. Today when terrorists use more and more sophisticated techniques and means, such as non-metallic weapons, plastic and liquid explosives, and when drug dealers use human bodies as containers for drug transportation, the security systems must be enhanced by the latest technologies and solutions.

- Innovative imaging technology for personal inspection using an extremely low dose of X-ray transmission (comparable to 2 minutes flight in an airplane).
- Identification of a wide range of dangerous items that can be hidden in body cavities or concealed under clothing.
- High speed scanning improving and simplifying the checkpoint inspection process with no harmful effect on health.