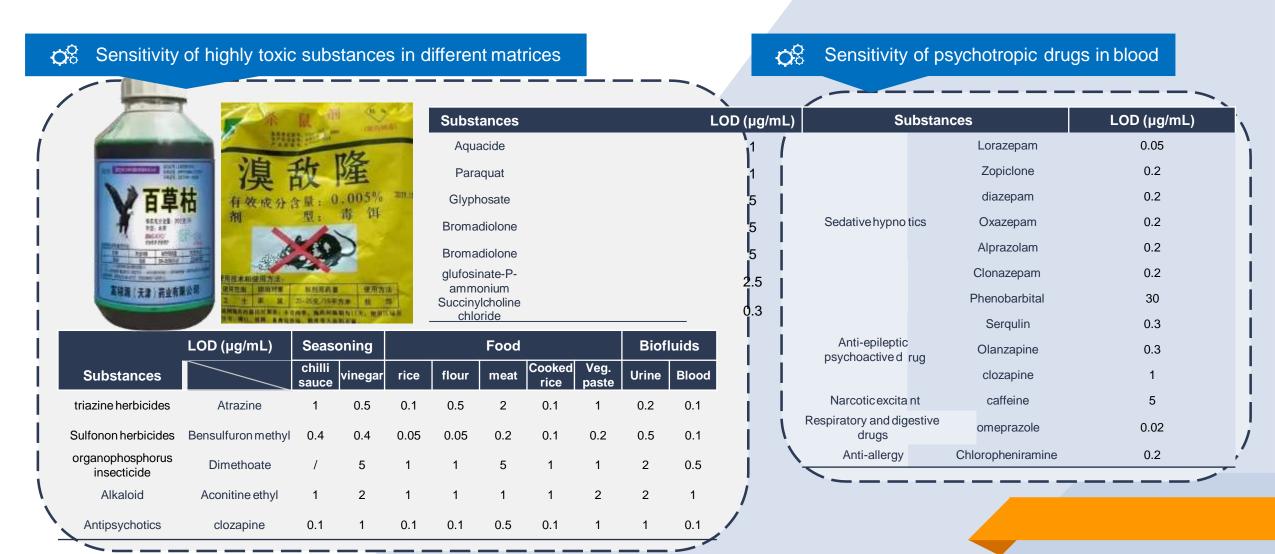

#### **Toxic Substances**

- Our database includes over 200 kinds of toxic substances.
- Ensures Food Safety at Large-Scale Events

#### **Test Items:**

- Toxic substances in liquids and solid powder
  - based on our database (more than 200 compounds).
- Toxic substances in complex matrix

  Tests for key compounds (pesticides, veterinary drugs, antibiotics, etc.)

#### **Performance of Toxic Substances Analysis**

Applications: suspected substances, rice, flour, meat, seasoning, dishes, blood and urine, etc.

#### **Test Items:**

- Drugs screening in liquids and solid powder
  - based on our database of more than 400 compounds.
- Drugs in hair
  - Tests for 12 key compounds (ketamine, morphine, cocaine, Methamphetamine, MDA, MDMA, THC, etc.)
- Drugs in blood, urine and saliva
   Tests for 5 key compounds (Cocaine, Heroin, Ketamine, Methamphetamine and MDMA)

#### Performance of drugs analysis

Applications: traditional drugs, NPS, suspected drugs (hidden in food), (suspected) drug addicts' urine, blood, hair, and saliva, etc.