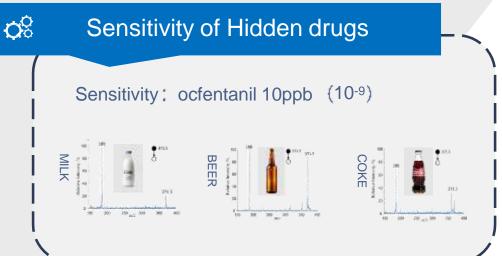

#### Performance of drugs analysis

Applications: traditional drugs, NPS, suspected drugs (hidden in food), (suspected) drug addicts' urine, blood, hair, and saliva, etc.