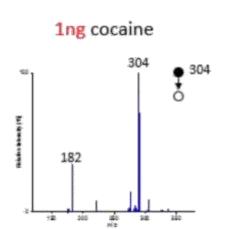

#### Performance of drug analysis via wiping

Applications: surface of packages, suitcases, luggage and utensils.

1ng 甲基苯丙胺