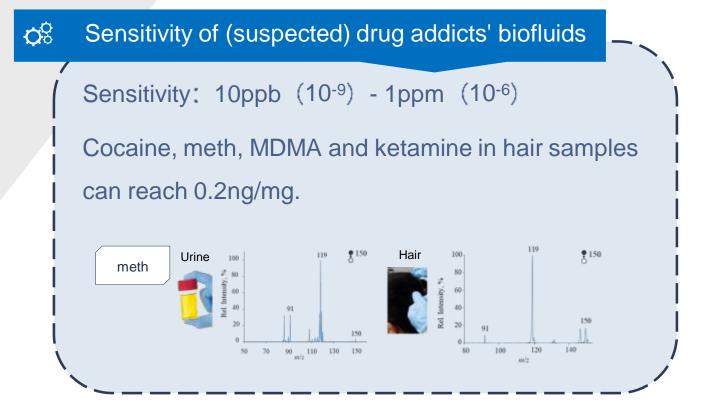

#### **Test Items:**

- Drugs screening in liquids and solid powder
  - based on our database of more than 400 compounds.
- Drugs in hair
  - Tests for 12 key compounds (ketamine, morphine, cocaine, Methamphetamine, MDA, MDMA, THC, etc.)
- Drugs in blood, urine and saliva
   Tests for 5 key compounds (Cocaine, Heroin, Ketamine, Methamphetamine and MDMA)

#### Performance of drugs analysis

Applications: traditional drugs, NPS, suspected drugs (hidden in food), (suspected) drug addicts' urine, blood, hair, and saliva, etc.