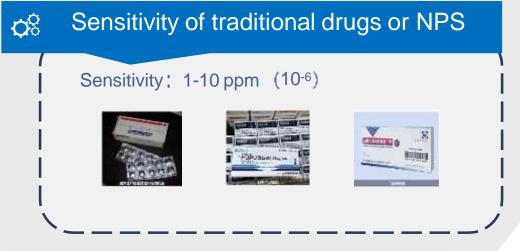

#### **Drugs of Abuse**

- Our database contains over 400 kinds of traditional and synthetic illicit drugs, including more than 200 species of fentanyls and 40 species of synthetic cannabinoids.
- Over 8000 types of synthetic cannabinoids and 120,000 fentanyls and its variants can be tested.

#### **Test Items:**

- Drugs screening in liquids and solid powder
  - based on our database of more than 400 compounds.
- Drugs in hair
  - Tests for 12 key compounds (ketamine, morphine, cocaine, Methamphetamine, MDA, MDMA, THC, etc.)
- Drugs in blood, urine and saliva
   Tests for 5 key compounds (Cocaine, Heroin, Ketamine, Methamphetamine and MDMA)