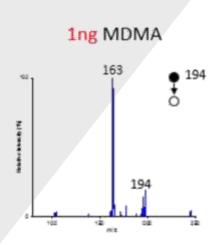

#### Performance of drugs analysis

Applications: traditional drugs, NPS, suspected drugs (hidden in food), (suspected) drug addicts' urine, blood, hair, and saliva, etc.

#### Performance of drug analysis via wiping

Applications: surface of packages, suitcases, luggage and utensils.

1ng 甲基苯丙胺