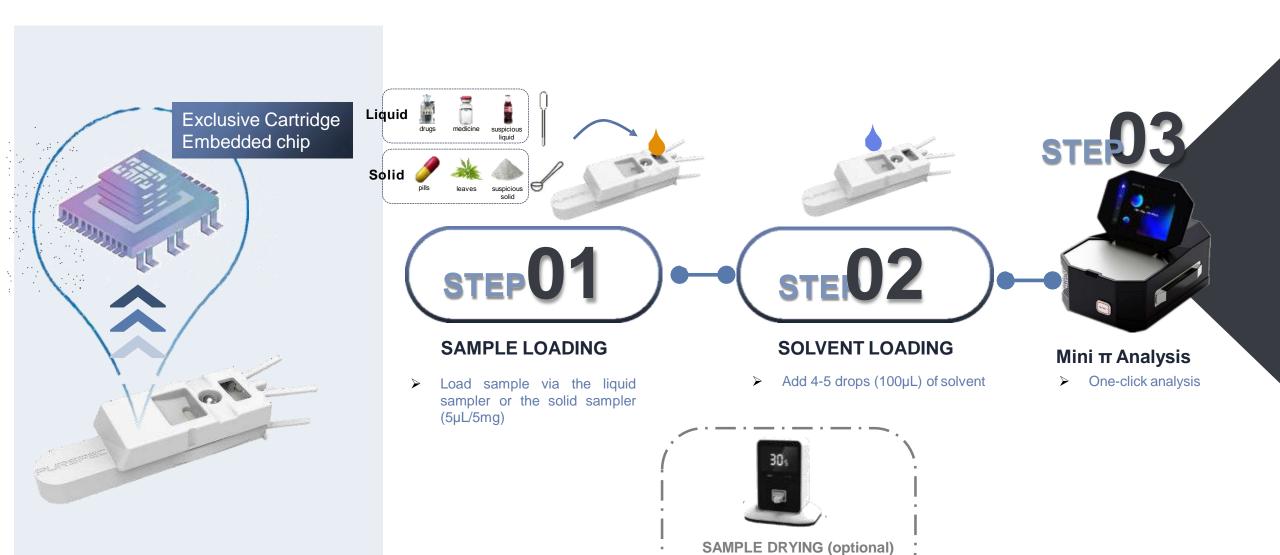

#### On-stie intelligent analysis workflow

To dry samples, approx. 30s

#### **One-click Intelligent Operation**

One-click operation. With a single touch, the Mini  $\pi$  automatically runs a sample and provides a detailed analysis result. No professional background required.