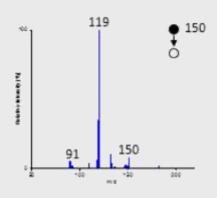

#### Performance of drugs analysis

Applications: traditional drugs, NPS, suspected drugs (hidden in food), (suspected) drug addicts' urine, blood, hair, and saliva, etc.

#### Performance of drug analysis via wiping

Applications: surface of packages, suitcases, luggage and utensils.

1ng 甲基苯丙胺