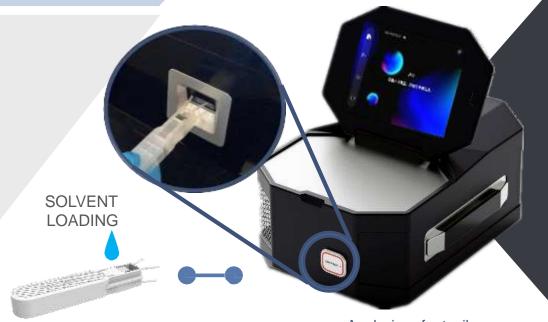

#### On-stie intelligent analysis workflow

To dry samples, approx. 30s

#### **One-click Intelligent Operation**

One-click operation. With a single touch, the Mini  $\pi$  automatically runs a sample and provides a detailed analysis result. No professional background required.