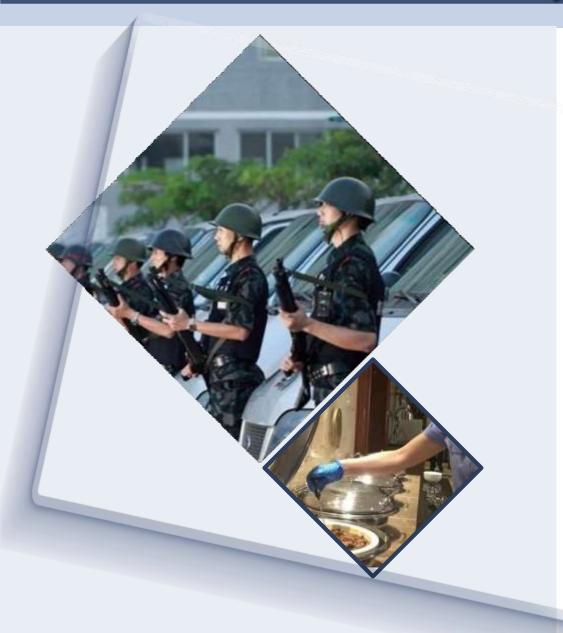

## **Toxic Substances**

Criminal investigation scene, emergency detection, rapid

identification of toxic and harmful substances

#### **Potential Clients:**

- Criminal Investigation
- Public Security
- Food Safety

|                                 |                         | Examples of Toxic Substances Database                                                                                                                                               |
|---------------------------------|-------------------------|-------------------------------------------------------------------------------------------------------------------------------------------------------------------------------------|
|                                 | Category                | Substances                                                                                                                                                                          |
| Pesticides                      | organophosphorus        | diazinon, dimethoate, omethoate, trichlorfon, dichlorvos, monocrotophos, methamidophos, chlorpyrifos, acephate,                                                                     |
|                                 | insecticides            | chlorpyrifos, etc.                                                                                                                                                                  |
|                                 | pyrethroid insecticides | pyrethrin, cypermethrin, beta cypermethrin, and deltamethrin, etc.                                                                                                                  |
|                                 | carbamate Insecticides  | carbaryl, methomyl, carbaryl, carbofuran, methomyl, and Isoprocarb, etc.                                                                                                            |
|                                 | other Insecticides      | acetamiprid, thiazinone, and rotenone, etc.                                                                                                                                         |
|                                 | herbicide               | prometryne, paraquat, diquat, glyphosate, glufosinate, acetochlor, atrazine, quizalofop, bensulfuron methyl, difluorosulfonamide, and sulfuron methyl, etc.                         |
|                                 | rodenticide             | rodenticide, bromadiolone, bromadiolone, and chlormurone, etc.                                                                                                                      |
|                                 | bactericide             | carbendazim, imipramine, carbendazim, and pyrimethanil, etc.                                                                                                                        |
| Veterinary Drugs                |                         | clenbuterol, enrofloxacin, norfloxacin, levofloxacin, sulfadiazine, and salbutamol, etc.                                                                                            |
| Antibiotics                     |                         | dexamethasone, erythromycin, lincomycin, oxytetracycline, roxithromycin, and minocycline, etc.                                                                                      |
| Alkaloid                        |                         | reserpine, nicotine, strychnine (strychnine), ephedrine, aconitine, hypoaconitine, papaverine, gelsemin, and scopolamine, etc.                                                      |
| Sedative                        |                         | clonazepam, diazepam, flurazepam, flurazepam, oxazepam, flurazepam, brozepam, flurazolam, alprazolam, estazolam, midazolam, brotezolam, etizolam, barbital, and phenobarbital, etc. |
| Narcotic and Psychotropic Drugs |                         | morphine, procaine, pethidine, aripiprazole, methadone, and fentanyl, etc.                                                                                                          |
| Other Clinical Drugs            |                         | tetracaine, succinylcholine chloride, glibenclamide, benzene, phentermine, diphenhydramine, sulpiride, chlorphenamine, amitriptyline, ambroxol, metformin, and triptolide, etc.     |
| In Total                        |                         | 200+                                                                                                                                                                                |